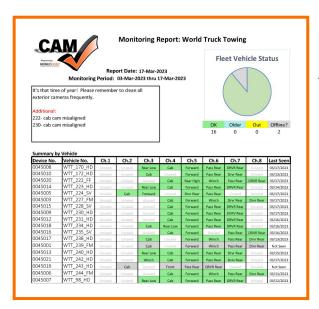

## **Monitoring Service**

<u>MVCS's exclusive vehicle camera monitoring system</u> – "pings" vehicle systems and scans cameras for any operational or maintenance issues and our team delivers proactive Reports & Alerts to Operators!

"It is not enough to have a camera — it has to be working!"

The harsh and hazardous operating conditions require regular operational monitoring to ensure reliable performance.

Sign Up Now
Scan the QR code.