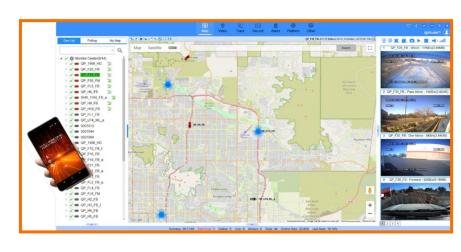

## Cloud-based Service

Quickly access your vehicle's video using our cloud-based platform.

Videos are automatically organized and tagged with GPS location, date, time, and vehicle making searching content easy.

You're not alone...our customer success team is here to help you find & download your video.

- Web, Desktop, and Mobile App access to vehicle video content
- Extract video remotely over internet
- Only download what you need
- View live streams
- Easily see vehicle location and system status