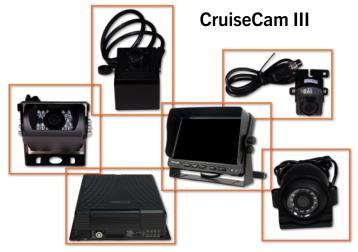

| Feature                     | CruiseCam I | CruiseCam III |
|-----------------------------|-------------|---------------|
| Front Camera                | Standard    | Standard      |
| Right Side                  | Optional    | Standard      |
| Left Side                   | Optional    | Standard      |
| Winch Camera                | N/A         | Standard      |
| Stinger Camera              | Optional    | Optional      |
| Cab Camera                  | Optional    | Optional      |
| 7" LED Monitor              | Optional    | Optional      |
| Total Camera Capacity       | 3           | 8             |
| MDVR Storage (GB)           | 512GB       | 2TB           |
| Video Hours                 | 175-340     | 350-400       |
| 1080P Capable Cameras       | 1           | 4             |
| 720P AHD Capable Cameras    | 2           | 4             |
| GPS Logging                 | Yes         | Yes           |
| Igntion Activated           | Yes         | Yes           |
| Live Stream Capable         | Yes         | Yes           |
| Power Takeoff Sensing       | Yes         | Yes           |
| CamCheck Monitoring Service | Yes         | Yes           |
| Web Portal Access           | Yes         | Yes           |
| 4G LTE Cellular             | Yes         | Yes           |
| SD Memory Card Slots        | 2 Slots     | N/A           |
| Fleet Tracking              | Yes         | Yes           |
| Cloud-based Platform        | Yes         | Yes           |
| Alarm Settings              | Yes         | Yes           |
| Tamper Resistant Access     | Yes         | Yes           |
|                             |             |               |