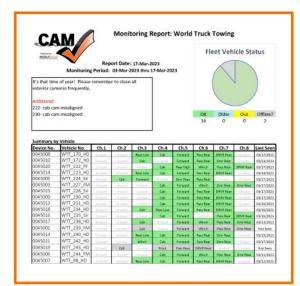

### **Cloud-based Service**

Quickly access your vehicle's video using our cloud-based platform.

Videos are automatically organized and tagged with GPS location, date, time, and vehicle making searching content easy.

You're not alone...our customer success team is here to help you find & download your video.

- Web, Desktop, and Mobile App access to vehicle video content
- Extract video remotely over internet
- Only download what you need
- View live streams
- Easily see vehicle location and system status