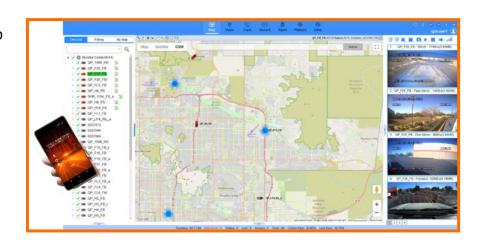

## Our Goal is to Improve Fleet Safety and Reduce Costs

The CrusieCam system can have up to 8 cameras providing the only complete vehicle awareness solution. Our exclusive and proprietary monitoring platform is state-of-the-art and fully integrated with every system. Our commitment to cloud-based technology and reporting ensures you will always have convenient access to the information you need.

We "pre-configure" each system to your specific vehicle, making sure it's tested, configured, and ready for installation when it leaves our distribution center.

- Superior video coverage area
- Up to 400 hours of on-board video storage
- Remote live streaming, playback, and download capable
- Desktop, Web, and Mobile App access
- Automatic vehicle ignition recording
- Exclusive cloud-based monitoring system
- Easily search video records by vehicle, date, time, and GPS location