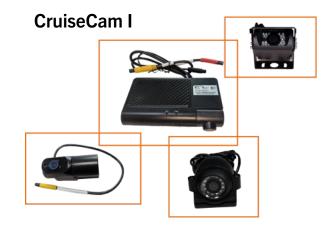

| Feature                     | CruiseCam I | CruiseCam III |
|-----------------------------|-------------|---------------|
| Front Camera                | Standard    | Standard      |
| Right Side                  | Optional    | Standard      |
| Left Side                   | Optional    | Standard      |
| Winch Camera                | N/A         | Standard      |
| Stinger Camera              | Optional    | Optional      |
| Cab Camera                  | Optional    | Optional      |
| 7" LED Monitor              | Optional    | Optional      |
| Total Camera Capacity       | 3           | 8             |
| MDVR Storage (GB)           | 512GB       | 2TB           |
| Video Hours                 | 175-340     | 350-400       |
| 1080P Capable Cameras       | 1           | 4             |
| 720P AHD Capable Cameras    | 2           | 4             |
| GPS Logging                 | Yes         | Yes           |
| Igntion Activated           | Yes         | Yes           |
| Live Stream Capable         | Yes         | Yes           |
| Power Takeoff Sensing       | Yes         | Yes           |
| CamCheck Monitoring Service | Yes         | Yes           |
| Web Portal Access           | Yes         | Yes           |
| 4G LTE Cellular             | Yes         | Yes           |
| SD Memory Card Slots        | 2 Slots     | N/A           |
| Fleet Tracking              | Yes         | Yes           |
| Cloud-based Platform        | Yes         | Yes           |
| Alarm Settings              | Yes         | Yes           |
| Tamper Resistant Access     | Yes         | Yes           |
|                             |             |               |