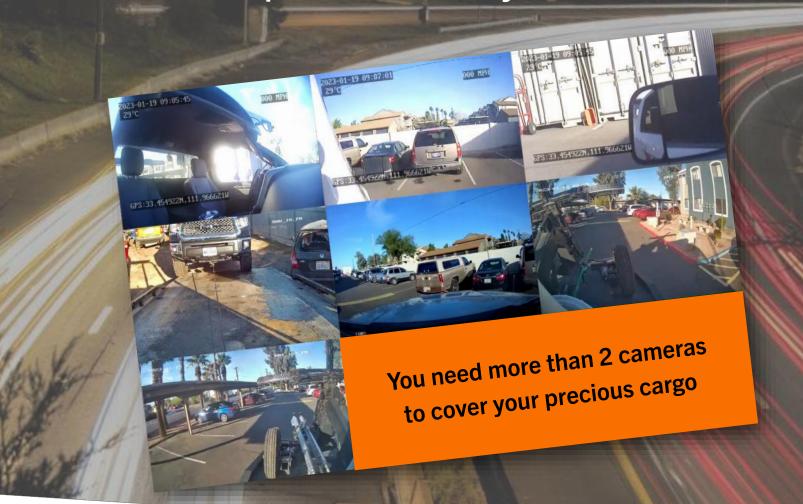

## Our Goal is to Improve Fleet Safety and Reduce Costs

The CrusieCam system can have up to 8 cameras providing the only complete vehicle awareness solution. Our exclusive and proprietary monitoring platform is state-of-the-art and fully integrated with every system. Our commitment to cloud-based technology and reporting ensures you will always have convenient access to the information you need.

We "pre-configure" each system to your specific vehicle, making sure it's tested, configured, and ready for installation when it leaves our distribution center.

- Superior video coverage area
- Up to 400 hours of on-board video storage
- Remote live streaming, playback, and download capable
- Desktop, Web, and Mobile App access
- Automatic vehicle ignition recording
- Exclusive cloud-based monitoring system
- Easily search video records by vehicle, date, time, and GPS location